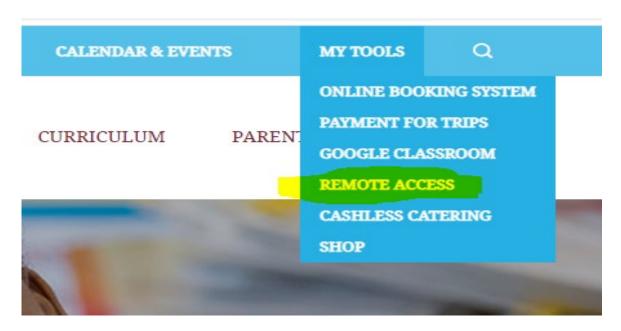

# Access to Google Classroom and all apps

Go to the **school website** and click **my tools** then **remote access**. If you are using a phone to access, you need to press the menu button to see this (three lines)