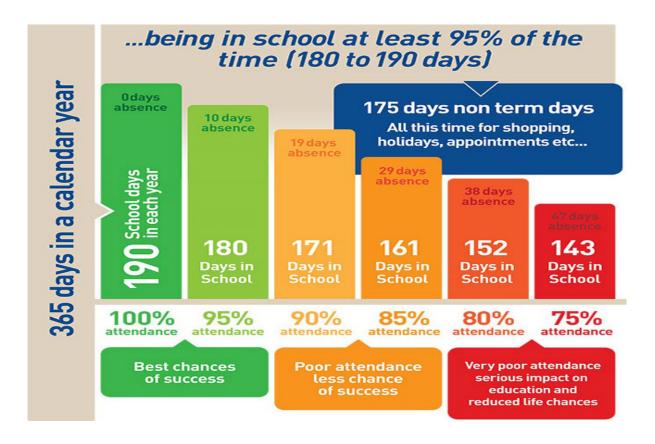

## RE: DOB:

I write regarding ..... attendance for the current academic year.

Full attendance maximises learning opportunities. We ask for support from parents/carers to ensure that their children are present at every opportunity, arrive on time and avoid allowing children to stay at home unnecessarily.

Please be aware that currently, ..... has missed **xxx** days of school this year. I enclose a copy of their attendance to date.

We look forward to receiving your support in improving ......'s attendance but if you have any concerns or queries, please do not hesitate to contact me on the number below.